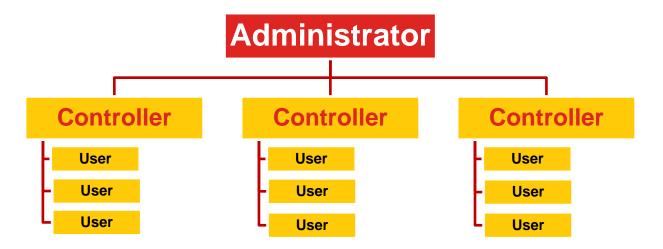

# WHAT CAN DHL INTRASHIP DO?

- Arrange a Saturday delivery
- Default your shipment content data
- Store and retrieve package details
- **Import shipment** and receiver details
- Mailing list shipping

- Domestic address look-up function
- Support global access
- Arrange shipment insurance
- Shipment consolidation
- Several types of access to application Administrator/Controller/User